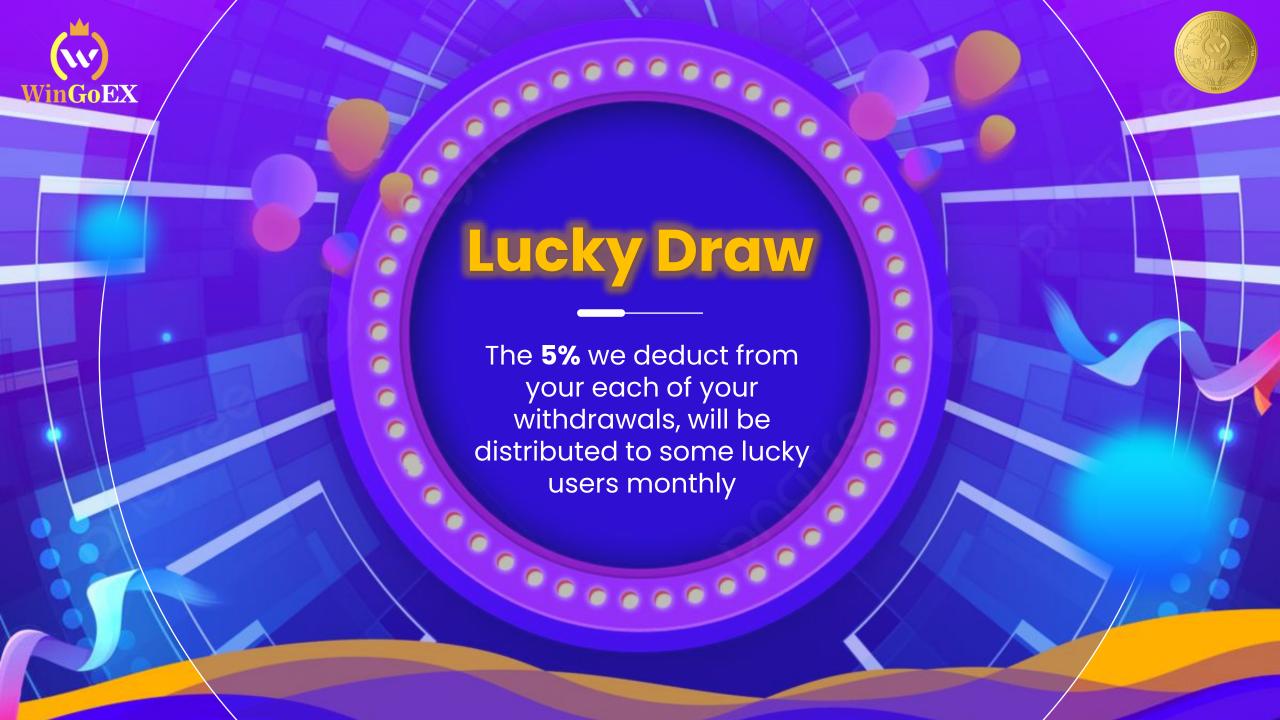

# Types Of Income Wingoex

- □ Sign Up Bonus
- Daily Login Bonus
- Direct Referral Income
- Level Income
- Profit Sharing Income
- Work From Home
- Booster Income
- Leadership Income
- Withdrawal Income
- Monthly Bonanza
- Lucky Draw
- □ Pre-Launching Offer
- Life Time Rank & Reward