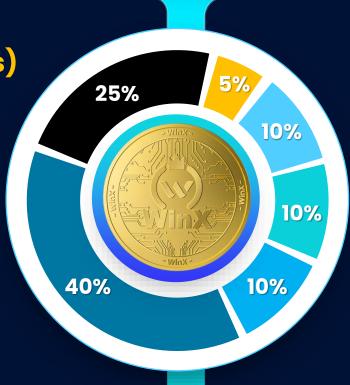

### TOKENOMICS OF WINX TOKEN

- ✓ Total Supply Of WinX Token = 1 Billion (100 Crores)
- ✓ Airdrop 10%
- ✓ Team And Advisor 5%
- ✓ Treasury And Ecosystem 10%
- ✓ Pre Sale 10%
- ✓ ICO 25%
- ✓ Staking And Mining Reward 40%